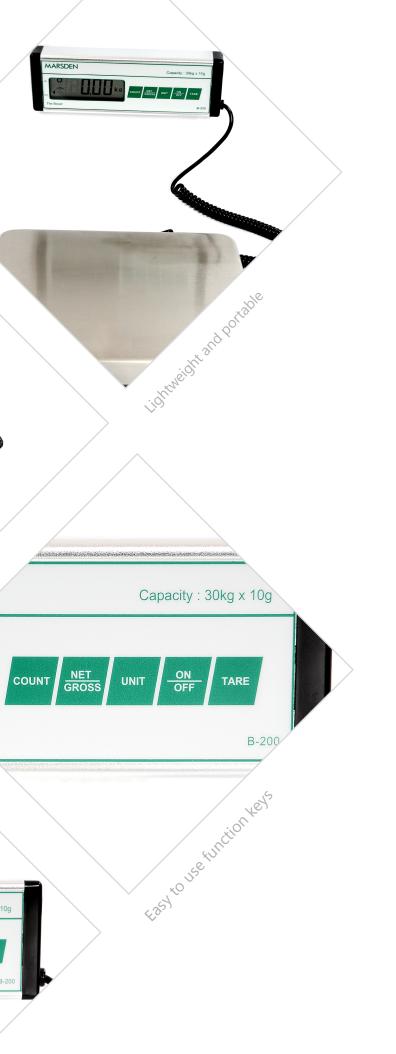

### Other functions

Other functions of this scale include a parts counting function – meaning you can count the number of items places on the platter based on their weight – great when you need to count out multiple items.

The power down function saves power when the scale is running from the battery, although an AC adaptor is included in the price.

The stainless steel top plate means that the scale can be wiped down with a damp cloth without causing any damage to the inner mechanisms of the scale.