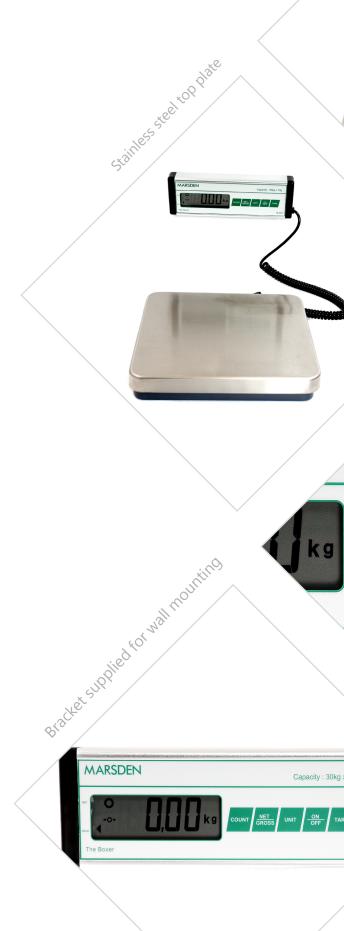

## A truly versatile bench and parcel weighing scale

The Marsden B-200 is an inexpensive and robust digital bench weighing scale with a stainless steel wipe down platter.

With a choice of capacities ranging from 15kg to 300kg, and an accuracy of 5g through to 100g, there really is a scale suitable for everybody.

To get started with the scale all you need to do is switch the scale on, place an item on the splash-proof stainless steel platter and the indicator shows the weight instantly and accurately.

The power down function saves power when the scale is running from the battery, although an AC adaptor is included in the price.

The stainless steel top plate means that the scale can be wiped down with a damp cloth without causing any damage to the inner mechanisms of the scale.