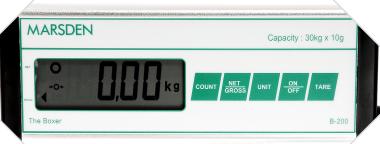

## B-200

Marsden Boxer Bench and Parcel Scale

Robust, inexpensive stainless steel bench scale Ideal for most weighing needs in an industrial setting Capacities from 15kg to 300kg, graduations from 5g to 100g

## A truly versatile bench and parcel weighing scale

The Marsden B-200 is an inexpensive and robust digital bench weighing scale with a stainless steel wipe down platter.

### Other functions

Other functions of this scale include a parts counting function – meaning you can count the number of items places on the platter based on their weight – great when you need to count out multiple items.