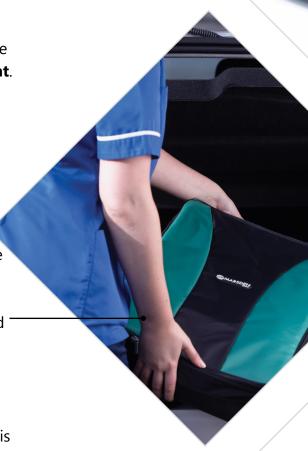

#### Ultimate portability

The M-300 is the **most portable baby scale of its kind** in the Marsden range.

We wanted to provide a lightweight solution for midwives and health visitors. Therefore, the M-300 weight just 3.1kg and is available with a **carry case** or **rucksack**.