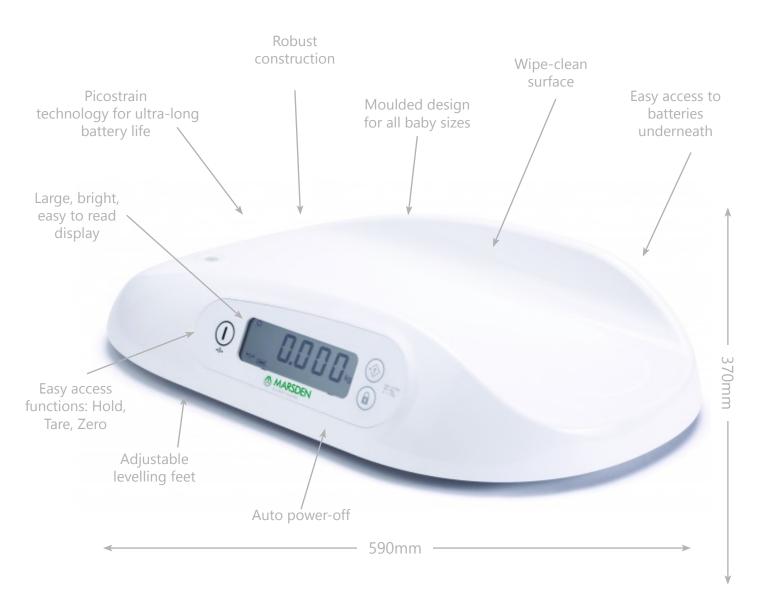

Additionally, thanks to picostrain technology, just two AA batteries will provide **over 600 hours' use.** A **mains adaptor** is also available, as well as an auto power-off function.

#### Extreme accuracy

The M-300 is accurate to **just 2g**. This means even the smallest changes in a baby's weight are detected, and it's suitable for measuring weighing for critical treatment.

The **Tare** feature makes it quick and easy to remove the weight of additional items such as blankets or swaddling, so you can get a true reading of the baby's weight.

The **Hold** function allows you to stabilise the weight reading on the **large**, **clear display** – no matter how much the baby moves!

### Keep it hygienic

The M-300 boasts a **wipe-clean surface** - essential for keeping the scale hygienic.

Additionally, the **moulded tray** is perfectly designed to comfortably accommodate all babies.

#### Key features

Class III Approved
Mains operated or batteries
Auto power-off
Picostrain technology for ultra-long battery life
Lightweight, robust design
Large, bright display
Adjustable levelling feet
Hold
Tare