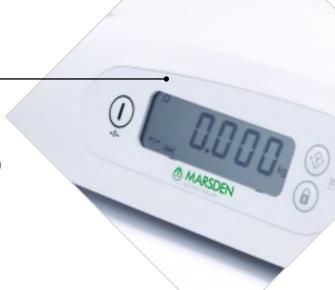

#### Extreme accuracy

The M-300 is accurate to **just 2g**. This means even the smallest changes in a baby's weight are detected, and it's suitable for measuring weighing for critical treatment.

The **Tare** feature makes it quick and easy to remove the weight of additional items such as blankets or swaddling, so you can get a true reading of the baby's weight.

The **Hold** function allows you to stabilise the weight reading on the **large**, **clear display** – no matter how much the baby moves!