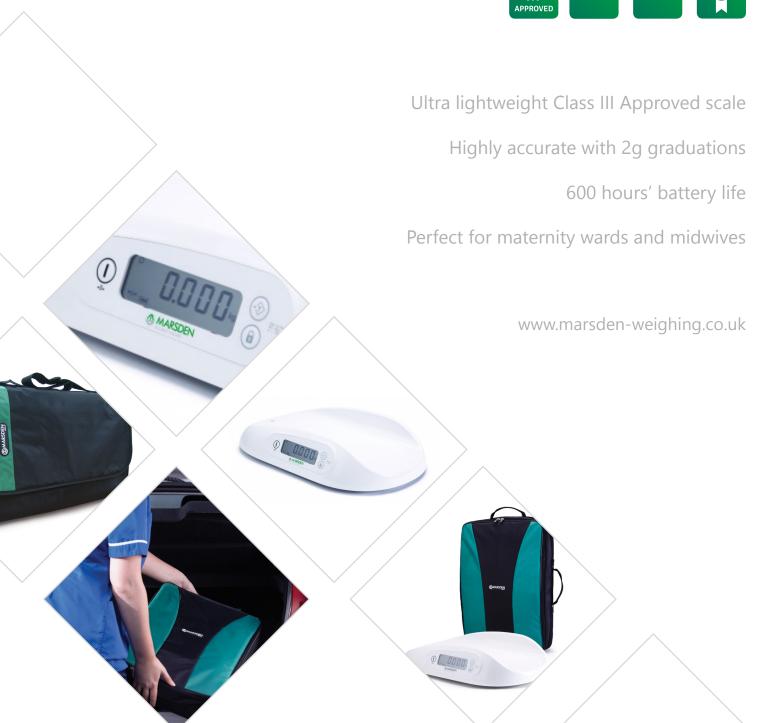

#### Ultimate portability

The M-300 is the **most portable baby scale of its kind** in the Marsden range.

We wanted to provide a lightweight solution for midwives and health visitors. Therefore, the M-300 weight just 3.1kg and is available with a **carry case** or **rucksack**.

Additionally, thanks to picostrain technology, just two AA batteries will provide **over 600 hours' use.** A **mains adaptor** is also available, as well as an auto power-off function.

#### Extreme accuracy

The M-300 is accurate to **just 2g**. This means even the smallest changes in a baby's weight are detected, and it's suitable for measuring weighing for critical treatment.

The **Tare** feature makes it quick and easy to remove the weight of additional items such as blankets or swaddling, so you can get a true reading of the baby's weight.

The **Hold** function allows you to stabilise the weight reading on the **large**, **clear display** – no matter how much the baby moves!

### Keep it hygienic

The M-300 boasts a **wipe-clean surface** - essential for keeping the scale hygienic.

Additionally, the **moulded tray** is perfectly designed to comfortably accommodate all babies.