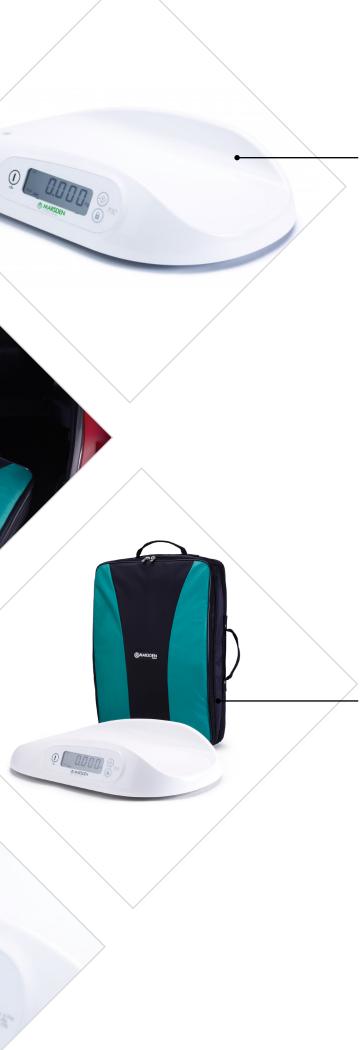

#### Ultimate portability

The M-300 is the **most portable baby scale of its kind** in the Marsden range.

We wanted to provide a lightweight solution for midwives and health visitors. Therefore, the M-300 weight just 3.1kg and is available with a **carry case** or **rucksack**.

#### **Optional Extras**

Carry case (CC-400) Rucksack (RK-400) AC adaptor Trolley