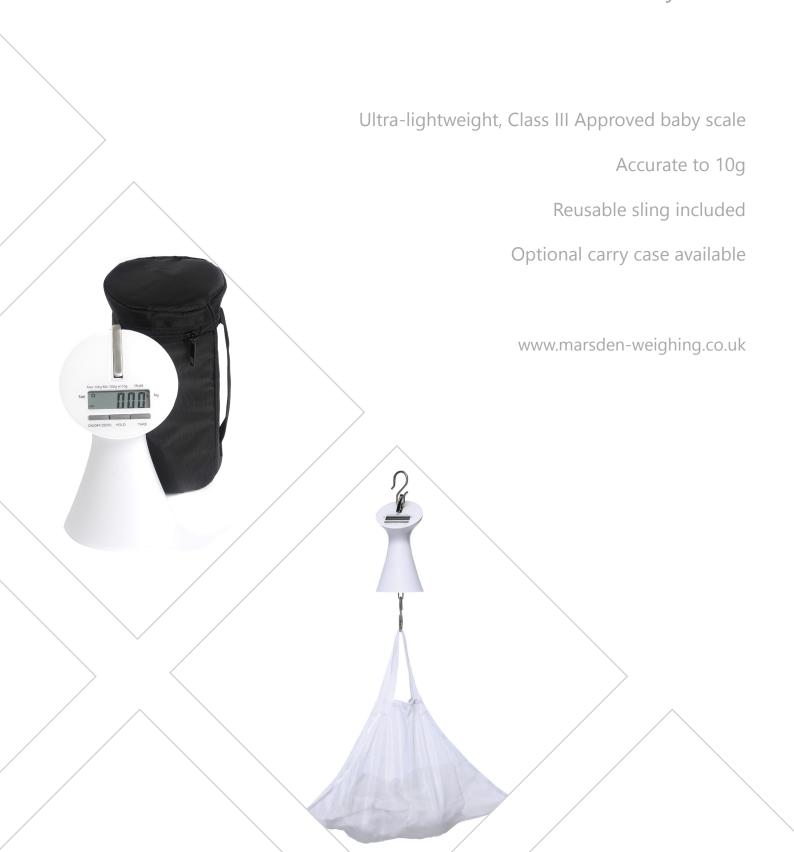

# Marsden M-310:

A portable handheld baby scale for health visitors and midwives

The Marsden M-310 is an extremely, lightweight and portable handheld baby scale, that provides medically-approved accuracy to 10g.

Plus, the M-310 is the lowest-cost Class III Approved baby scale available – yet still provides good accuracy to 10g.

For easy transportation this scale has an optional carry case. Additional hooks and slings can also be purchased individually.