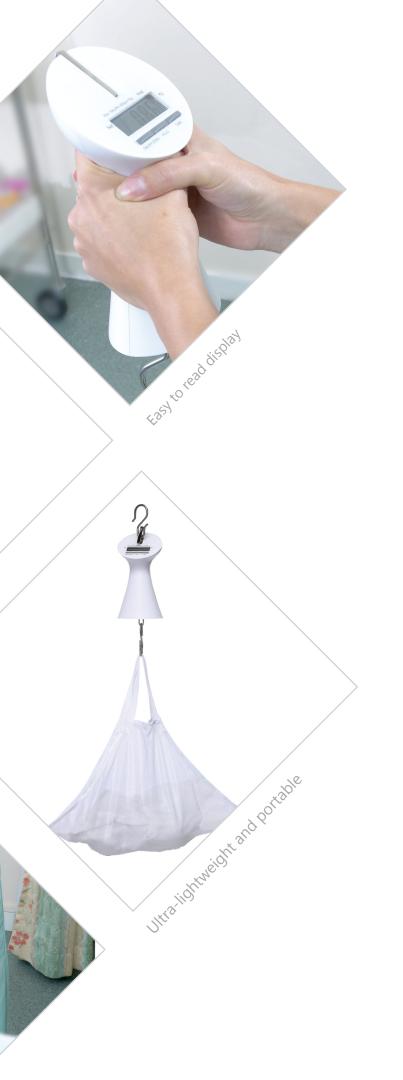

## Quick and easy to use

The M-310 is battery powered, needing just 6 AAA batteries. This provides a minimum 80 hours use.

Obtaining a weight reading is easy. Simply switch the scale on, place the baby in the sling provided, and press the Hold button. The weight reading is stabilised.

# Marsden M-310:

A portable handheld baby scale for health visitors and midwives

The Marsden M-310 is an extremely, lightweight and portable handheld baby scale, that provides medically-approved accuracy to 10g.