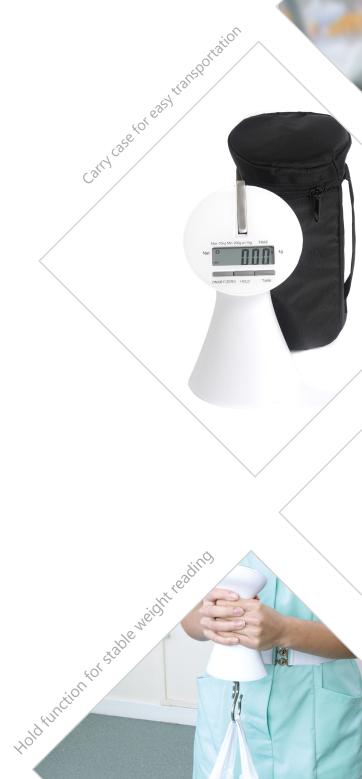

For easy transportation this scale has an optional carry case. Additional hooks and slings can also be purchased individually.

## Quick and easy to use

The M-310 is battery powered, needing just 6 AAA batteries. This provides a minimum 80 hours use.

Obtaining a weight reading is easy. Simply switch the scale on, place the baby in the sling provided, and press the Hold button. The weight reading is stabilised.