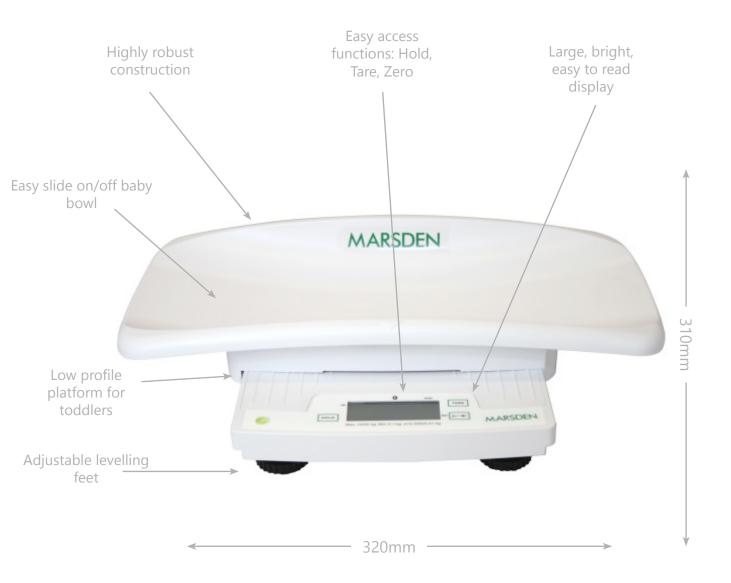

#### Robust and built to last

The M-400 has been over-engineered to be as **robust as possible.** 

Many Class III Approved floor scale manufacturers compromise build quality and robustness in order to make their scales as light as possible.

For babies, simply slide the plastic baby bowl on, and you're ready to weigh.

#### Easy to use features

The M-400 has a number of easy-access features to make weighing even quicker.

For example, Tare will allow you to remove unwanted weight. For example, if you are using a blanket or swaddling, you can remove this weight from the display, to get a true reading of the baby's weight.

Hold will allow the scale to stabilise the weight reading, even if the baby or child is moving on the scale.

#### Key features

Mains operated or batteries Slide on/off baby bowl Highly robust Large, bright display Adjustable levelling feet Hold/Tare

#### Specification

Class: III Capacity: 20kg Graduations: 5g <10kg> 10g Power: Mains adaptor (optional extra) or 6x AA batteries Dimensions: 320mm x 310mm x 120mm Weight of Scale: Approx. 3.7kg