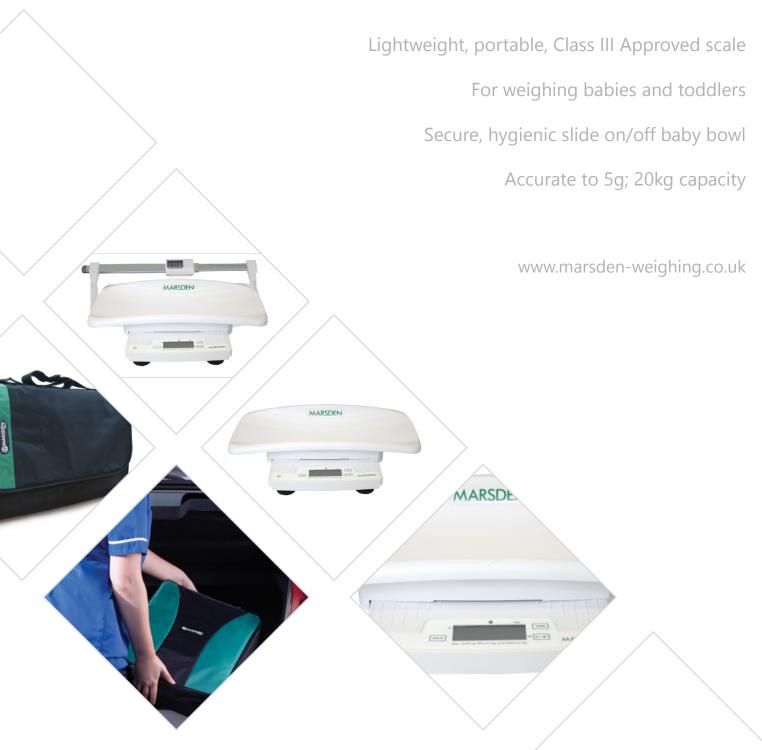

# M-400

Marsden Portable Baby Scale

## Marsden M-400: A 2-in-1 scale for weighing babies and toddlers

For midwives and health visitors who need to weigh babies as well as young children, the M-400 is perfect.

A **secure slide on/off baby bowl** makes weighing babies easy; remove the baby bowl and the weighing platform can accommodate children who wish to stand on the scale.

Plus, like all of the scales that are part of Marsden's M-4XX series, it's **highly robust** and very **easy to use.** 

MARSDEN

MARSDEN

#### Weigh babies and toddlers up to Age 3

There are few baby scales available that offer the flexibility of the M-400.

With a 20kg capacity and a stand-on weighing platform available, the M-400 is could weigh children up to Age 3.

#### Use it anywhere

The lightweight M-400 can be used absolutely anywhere - because it can be powered by AA batteries (which will provide **up to 80 hours' continuous use**).

Plus, a **carry case or rucksack** is available for easy transportation. This can simply be selected when placing your order through our website.