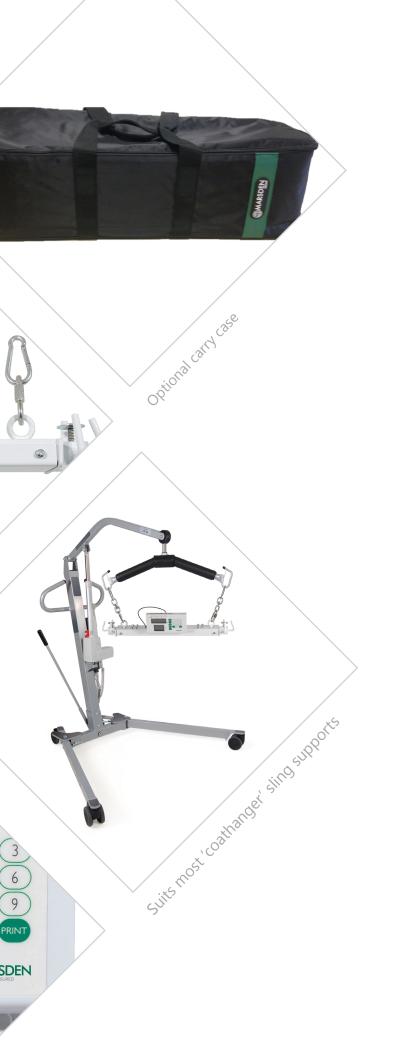

#### Accurate weighing for bed-bound patients

The M-605 is an easy to use Class III hoist weighing attachment designed for use on larger hoists with coat hanger shaped spreader bars. It is wider than our standard M-600 hoist weighing attachment.

#### **Optional Extras:**

Carry Case Thermal Printer

Accuracy Assured

Tel: 01709 364296 / 0800 169 2775 Fax: 01709 364293 E-mail: sales@marsdengroup.co.uk

www.marsden-weighing.co.uk

MarsdenWeighing

e @MarsdenWeighing