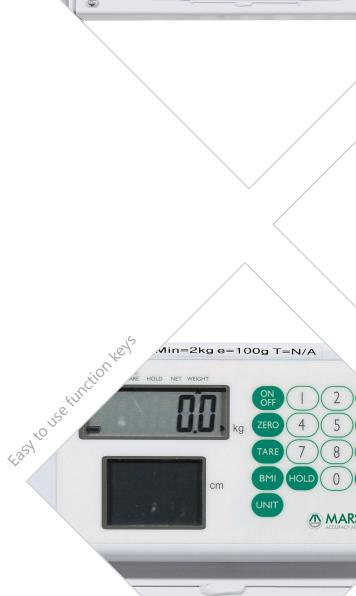

This hoist weighing scale is designed to clip onto your coat-hanger shaped spreader bar easily. The clear, digital display shows the weight of the patient to the nearest 100g, up to a capacity of 200kg.

#### Record weight data easily

As well as Hold and Tare functions for clear and accurate weight readings, this scale is available with Bluetooth.

Bluetooth connectivity allows the weight data to be instantly, wirelessly transferred from the scale to a central database, PC or handheld device.

A printer can also be connected to this scale to provide a printed record of the patient's weight, height and BMI reading along with the date and time the readings were taken.