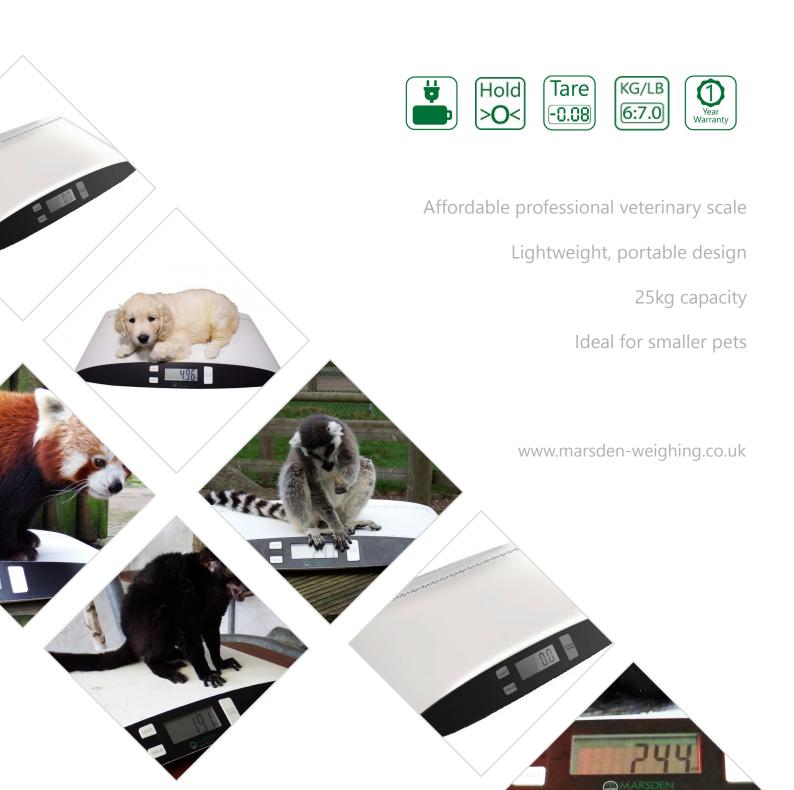

# Marsden V-25: A portable, affordable scale for weighing small pets at home or in a surgery

The **Marsden V-25** is a professional, affordable pet scale which is ideal for home or surgery use, or even small animals in a zoo. It is a great way to keep track of your pets weight to make sure that they stay fit and healthy.

## Keep a regular check of your pets weight

The V-25 is a great entry level weighing scale which is ideally suited to weighing small animals.

The large LCD display clearly shows the weight reading to the nearest 10g – and a measure along the side of the scale allows you to measure their height, if wanted.

#### Key features

Lightweight design
2x AAA batteries
Weighs in kg or lb
Previous weight reading memory
Includes Tare and Hold functions

#### Specification

Capacity: 25kg Graduations: 10g

Power: 2x AAA batteries

Dimensions: 630mm x 400mm x 85mm

Weight of scale: 1.8kg