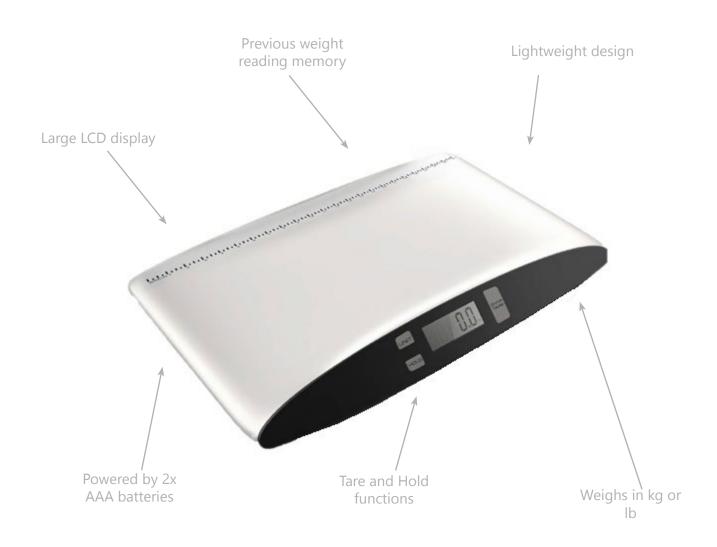

#### Take it anywhere you need

To start using the scale simply press the power button and you are good to go. **Lightweight** and **powered by 2 x AAA batteries** this is a truly portable scale.

An **optional carry case** or rucksack is available for easy transportation and storage.

#### Easy to use functions

The V-25 has a **Tare function**, for removing unwanted weight. The **Memory Recall function** allows the user to recall the previous weight reading. The **units button switches the scale from weighing in kg**, **to weighing in lb**.

#### Key features

Lightweight design
2x AAA batteries
Weighs in kg or lb
Previous weight reading memory
Includes Tare and Hold functions

#### Specification

Capacity: 25kg Graduations: 10g

Power: 2x AAA batteries

Dimensions: 630mm x 400mm x 85mm

Weight of scale: 1.8kg