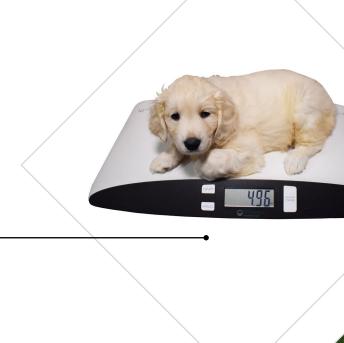

## Keep a regular check of your pets weight

The V-25 is a great entry level weighing scale which is ideally suited to weighing small animals.

The large LCD display clearly shows the weight reading to the nearest 10g – and a measure along the side of the scale allows you to measure their height, if wanted.